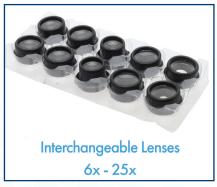

6x-25x w/ LED Light

Aven's Eye Loupe Inspection Goggles are designed for comfortable up-close inspection. The frames feature bright LEDs for applications where additional illumination is required. This set includes 6 pairs of interchangeable lenses, providing a magnification range of 6x - 25x.

|  | Item #                  | 26116                                                  |
|--|-------------------------|--------------------------------------------------------|
|  | Magnification           | 6x-25x                                                 |
|  | Included Lens           | 6x   8x   10x   15x   20x   25x                        |
|  | Illumination            | LED lights attached to each lens barrel                |
|  | Length<br>adjustment    | Frames can be lengthened/shortened                     |
|  | Eye loupe<br>adjustment | Lens barrels can be flipped<br>upwards when not in use |