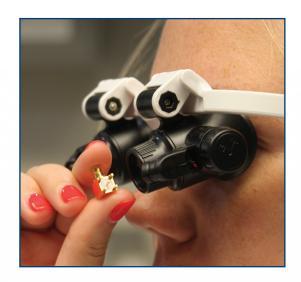

6x-25x w/ LED Light

Aven's Eye Loupe Inspection Goggles are designed for comfortable up-close inspection. The frames feature bright LEDs for applications where additional illumination is required. This set includes 6 pairs of interchangeable lenses, providing a magnification range of 6x - 25x.

## Features:

- Designed for comfortable up close inspection
- Set includes 6 pairs of lenses, ranging from 6x 25x
- Frames can be lengthened/shortened to the required length
- The lenses can be flipped upwards when not in use, so the operator does not have to remove the goggles.
- The lens barrels can be adjusted horizontally to accommodate the operator's face

|  | Item #                  | 26116                                                  |
|--|-------------------------|--------------------------------------------------------|
|  | Magnification           | 6x-25x                                                 |
|  | Included Lens           | 6x   8x   10x   15x   20x   25x                        |
|  | Illumination            | LED lights attached to each lens barrel                |
|  | Length<br>adjustment    | Frames can be lengthened/shortened                     |
|  | Eye loupe<br>adjustment | Lens barrels can be flipped<br>upwards when not in use |