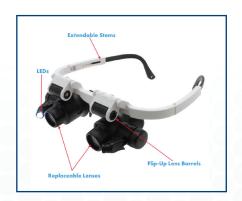

## Features:

- Designed for comfortable up close inspection
- Set includes 6 pairs of lenses, ranging from 6x 25x
- Frames can be lengthened/shortened to the required length
- The lenses can be flipped upwards when not in use, so the operator does not have to remove the goggles.
- The lens barrels can be adjusted horizontally to accommodate the operator's face

|  | Item #                  | 26116                                                  |
|--|-------------------------|--------------------------------------------------------|
|  | Magnification           | 6x-25x                                                 |
|  | Included Lens           | 6x   8x   10x   15x   20x   25x                        |
|  | Illumination            | LED lights attached to each lens barrel                |
|  | Length<br>adjustment    | Frames can be lengthened/shortened                     |
|  | Eye loupe<br>adjustment | Lens barrels can be flipped<br>upwards when not in use |